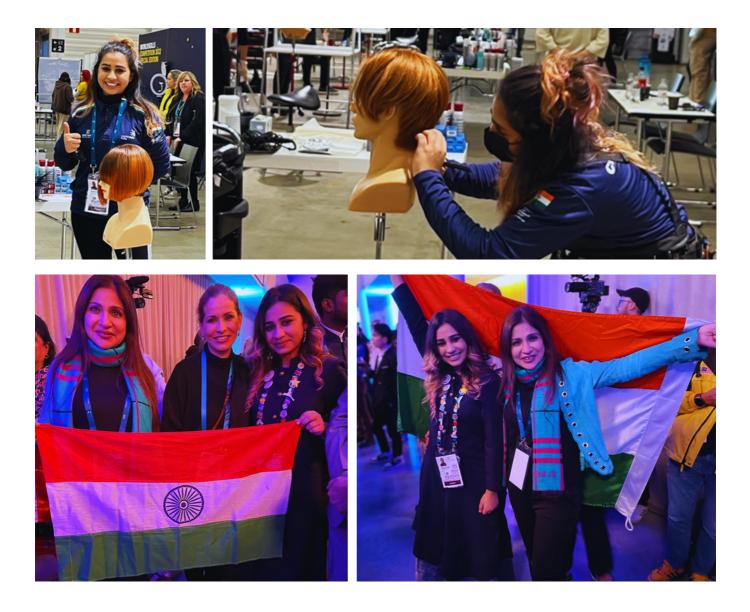

# **B&WSSCs performance @ WorldSkills 2022**

Charmi Sen brought home Medallion of Excellence in Hair Dressing at WorldSkills SE 2022 at Helsinki, Finland.

## WorldSkills @ 2024

The 47<sup>th</sup> WordSkills Competiton will take place from 10<sup>th</sup>- 15<sup>th</sup> Sept'24 in Lyon, France. 1500 competitors from more than 65 countries and region will meet in Lyon to compete in 59 trades. Our National winners in the category of Beauty Therapy & Hairdressing will be competing in this competition.