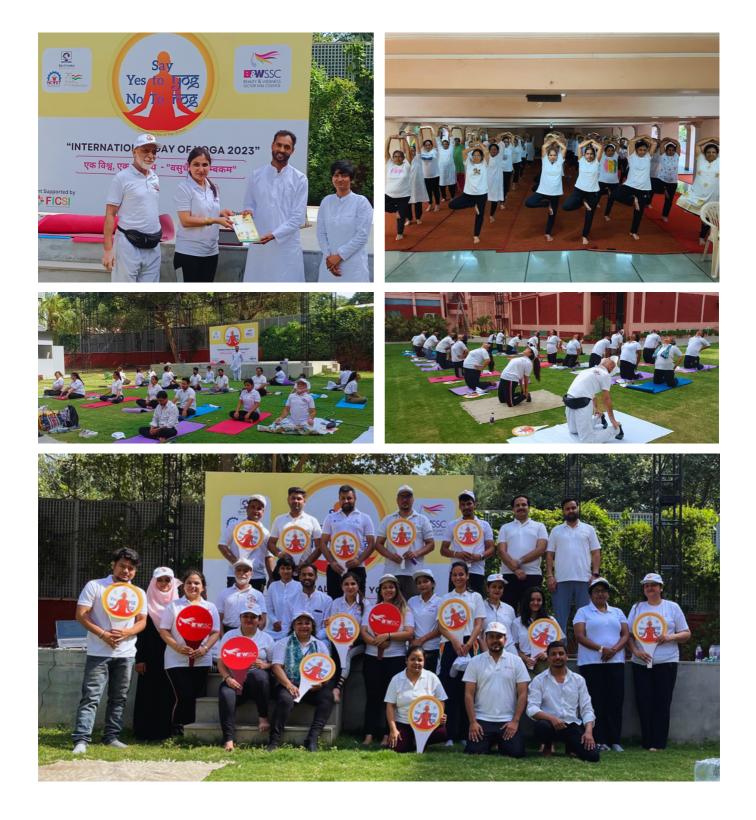

# **B&WSSC celebrated International Day of Yoga 2023**

## "एक विश्व, एक स्वास्थ्य -वसुधैव कुटुम्बकम"

"One World, One Health - Vasudhaiva Kutumbakam"

00 0

बेडीगढ़। इस तथ्य के प्रकाश में कि एक नई आदत को पुरी तरह से विकसित करने में 21 दिन लगते हैं, B&WSSC ने अंतर्राष्ट्रीय येग दिवस के लिए 21 दिनों का काउंटताउन शुरू किया, इस गति को अगते स्तर पर से जाते हुए और अंतर्राष्ट्रीय योग दिवन की शुरूआत का जान मनाने के लिए, इठहररा ने हमारे पार्तिपतिकी तंत्र में योग के महत्व और जागरूकता का प्रसार करने के लिए FICSI के सहयोग से योग सब का आवोजन किया। अंतर्राष्ट्रीय येन दिवस की २१-विवसीय कराइंटलाउन अभ्यास की आवत बनने के लिए डिजाइन की गई थी और यह सुनिश्चित करना था कि येग के ज्ञान और महत्व को न केवल सड़ा किया जार बन्कि अध्याम भी किया जार। सन का संवालन प्रसिद्ध येन वितेषज्ञ, अमित कुमार जी और उनकी टीम के सदस्यों ने किया। उन्होंने विभिन्न योग आसनों के माध्यम से इतिपागियों का मार्गदर्शन किया। इस कार्वक्रम में जीवन के विभिन्न क्षेत्रों के लोगों ने भाग लिया, जिन्होंने योग के महत्व और इससे होने वाले कई स्वस्थ लभी के बरे में जना। इस अवसर पर बोलते हुए, भी मंत्रिका बहल, सीईओ, बट्टी एंड देतनेस संबटर विवल काउंसिल ने सुवित किया, "बी एंड उप्ल्यूएसएससी ने इस दिन को योग की दिरासत को अजे बढ़ाने के साथ-साथ एक दिल्द, एक स्वस्थ-वस्तुचेव 1.0.