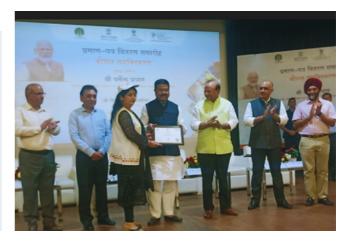

## **NDMC RPL Project**

5300 beneficiaries trained & certified in the NDMC up-skilling & reskilling project in the job roles of Beauty Therapist, Hair Dresser & Stylist, Bridal Fashion & Portfolio Make-up Artist and Personal Trainer.

Beneficiaries were recognised by Hon'ble Cabinet Minister of Education & Skill Development - Shri Dharmendra Pradhan & LG Delhi – Shri Vinai Kr. Saxena during the felicitation ceremony.