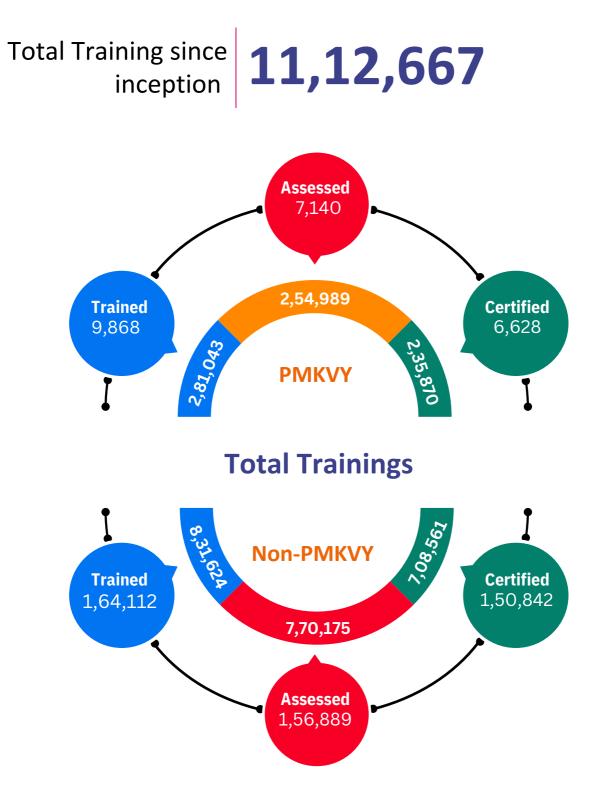

# Skilling under various schemes Financial Year 2022-2023

| Project          | Scheme            | Qua     | rter 1   | Qu      | arter 2  | Quarter 3 |          | Quarter 4 |          | FY 2022-23 |          |
|------------------|-------------------|---------|----------|---------|----------|-----------|----------|-----------|----------|------------|----------|
| Project          | Scheme            | Trained | Assessed | Trained | Assessed | Trained   | Assessed | Trained   | Assessed | Trained    | Assessed |
| PMKVY            | STT               | 212     | 123      |         |          |           |          | 3         | 3        | 215        | 126      |
|                  | CSSM              | 205     | 143      | 94      | 85       |           |          | 33        | 25       | 332        | 253      |
|                  | SHI               | 3,006   | 2,181    | 2,744   | 2,051    | 2,197     | 1,470    | 202       | 83       | 8,149      | 5,785    |
|                  | SANKALP           |         |          |         |          |           |          | 362       | 297      | 362        | 297      |
|                  | RPL-01            | 90      | 76       |         |          |           |          |           |          | 90         | 76       |
|                  | RPL-03            | 20      | 19       | 60      | 12       |           |          |           |          | 80         | 31       |
|                  | RPL-04            | 640     | 572      |         |          |           |          |           |          | 640        | 572      |
| PMKVY Total      |                   | 4,173   | 3,114    | 2,898   | 2,148    | 2,197     | 1,470    | 600       | 408      | 9,868      | 7,140    |
| STATE            | ASDM              | 47      | 31       | 50      | 42       | 0         | 0        | 41        | 22       | 138        | 95       |
|                  | BSDM              | 63      | 61       | 20      | 20       | 0         | 0        | 0         | 0        | 83         | 81       |
|                  | HPKVN             | 30      | 25       | 54      | 52       | 50        | 50       | 0         | 0        | 134        | 127      |
|                  | HSDM              | 0       | 0        | 0       | 0        | 0         | 0        | 240       | 224      | 240        | 224      |
|                  | JSDM              | 322     | 304      | 0       | 0        | 624       | 586      | 149       | 145      | 1,095      | 1,035    |
|                  | LSDM              | 0       | 0        | 15      | 15       | 0         | 0        | 0         | 0        | 15         | 15       |
|                  | NDMC              | 0       | 0        | 454     | 414      | 1,501     | 1,268    | 616       | 536      | 2,571      | 2,218    |
|                  | SAKSHM            |         |          | 474     | 447      |           |          |           |          | 474        | 447      |
|                  | SANKALP           | 45      | 38       | 115     | 110      | 0         | 0        | 30        | 16       | 190        | 164      |
|                  | RAJK-AVIV         |         |          | 178     | 164      | 12        | 12       |           |          | 190        | 176      |
|                  | IM-SHAKTI         |         |          |         |          | 60        | 60       |           |          | 60         | 60       |
|                  | SJKVY             | 0       | 0        | 0       | 0        | 60        | 58       | 0         | 0        | 60         | 58       |
|                  | PMKUVA            | 89      | 75       | 30      | 20       | 294       | 279      | 250       | 234      | 663        | 608      |
|                  | SRILANKAN REGUGEE | 20      | 20       | 86      | 85       | 0         | 0        | 0         | 0        | 106        | 105      |
|                  | TNSDC             | 0       | 0        | 0       | 0        | 57        | 49       | 84        | 78       | 141        | 127      |
|                  | UKWDP             | 90      | 81       | 210     | 210      | 120       | 117      | 150       | 150      | 570        | 558      |
|                  | UPSDM             | 3,205   | 2,938    | 3,129   | 2,584    | 4,102     | 3,305    | 5,319     | 4,146    | 15,755     | 12,973   |
| STATE Total      |                   | 3,911   | 3,573    | 4,815   | 4,163    | 6,880     | 5,784    | 6,879     | 5,551    | 22,485     | 19,071   |
| CENTRAL          | DDUGKY            | 888     | 861      | 681     | 637      | 228       | 214      | 733       | 686      | 2,530      | 2,398    |
|                  | NULM              | 902     | 822      | 2,983   | 2,750    | 2,506     | 2,312    | 3,619     | 3,332    | 10,010     | 9,216    |
|                  | SEEKHO AUR KAMAO  | 180     | 109      | 2,000   | -,       | 601       | 504      | 35        | 30       | 816        | 643      |
| CENTRAL Total    |                   | 1,970   | 1,792    | 3,664   | 3,387    | 3,335     | 3,030    | 4,387     | 4,048    | 13,356     | 12,257   |
| ION FUNDED       | CSR               | 46      | 23       | 0       | 0        | 86        | 78       | 130       | 115      | 262        | 216      |
|                  | PAID COURSE       | 1,274   | 1,270    | 1,007   | 958      | 1,034     | 1,006    | 572       | 530      | 3,887      | 3,764    |
|                  | PAID RPL          | 319     | 311      | 4,301   | 4,292    | 2,633     | 2,630    | 434       | 428      | 7,687      | 7,661    |
| NON FUNDED Total |                   | 1,639   | 1,604    | 5,308   | 5,250    | 3,753     | 3,714    | 1,136     | 1,073    | 11,836     | 11,641   |
|                  | UGC               | 251     | 223      | 295     | 271      | 105       | 100      | 210       | 201      | 861        | 795      |
|                  | SCHOOL            | 24,346  | 23,789   | 83      | 42       | 299       | 243      | 87,170    | 85,395   | 111,898    | 109,469  |
| OCATIONAL Total  |                   | 24,597  | 24,012   | 378     | 313      | 404       | 343      | 87,380    | 85,596   | 112,759    | 110,264  |
| THERS            | BOCW              | 300     | 300      |         |          |           | . 10     | 01,000    | 00,000   | 300        | 300      |
|                  | PRAYASH           | 54      | 54       | 45      | 41       | 60        | 60       | 30        | 30       | 189        | 185      |
|                  | TAHDCO            | ~7      | vt       | 40      | 30       | ~~        | vv       |           | ~~~      | 40         | 30       |
|                  | WBSTSC            | 55      | 51       | 100     | 100      |           |          |           |          | 155        | 151      |
| OTHERS Total     | 100100            | 409     | 405      | 185     | 171      | 60        | 60       | 30        | 30       | 684        | 666      |
| Grand Total      |                   | 36,699  | 34,500   | 17,248  | 15,432   | 16,629    | 14,401   | 100,412   | 96,706   | 170,988    | 161,039  |