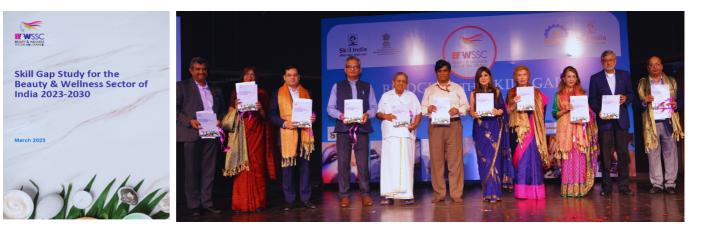

The year gone by had been a year of many firsts. B&WSSC completed & published it's 1<sup>st</sup> Skill Gap Study report for Beauty & Wellness Sector of India 2023-2030.

This report was launched during the annual convocation event

of the SSC by the Hon'ble Secretary, MSDE along with other dignitaries. According to this report, India's Beauty and Wellness industry has experienced an impressive growth story in recent years owing to the young demography, incremental disposable income and an overall shift in preference among people towards a healthier lifestyle. Being a sunrise industry, each of its segments hold an immense potential both in terms of income as well as livelihood.

## Launch of Skill Gap Study Bridging the Skill Gap

# B&WSSC launched the "Skill Gap Study" in the august presence of

Sh. Atul Kumar Tiwari Secretary

Ministry of Skill Development & Entrepreneurship, Govt of India Dr. K. K. Dwivedi

Additional Secretary, Ministry of Skill Development & Entrepreneurship, Govt of India

Dr. Vinita Aggarwal Executive Member NNCVET, Govt of India

Dr. H.R. Nagendra Chancellor S Vyasa University

Dr. Blossom Kochhar Chairperson B&WSSC