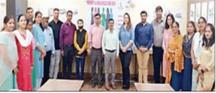

## Launch of Master Wellness Neurotherapist Course

On the occasion of "Neurotherapy Day" B&WSSC in association with Aarogya Peeth launched Master Wellness Neurotherapist' course in the presence of Shri Nitin Gadkari, Honorable Minister of Road Transport and Highways of India and other eminent experts of Alternate Therapy.