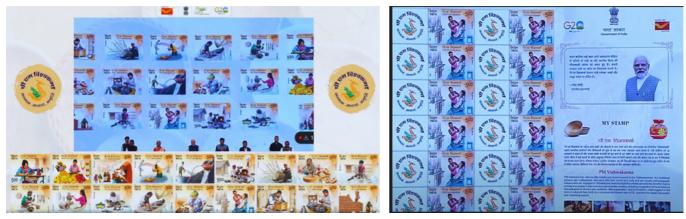

# Launch of PM Vishwakarma Scheme

Toolkit Booklet for "Nai Trade" was launched in English & 12 regional languages.

On the occasion, Hon'ble PM Shri Narendra Modi Ji also launched the postal ticket depicting the "Nai Trade".