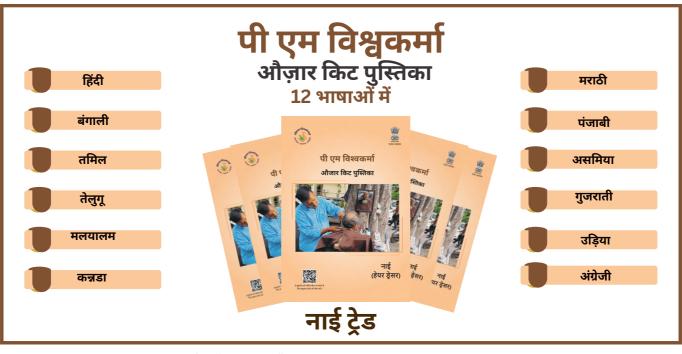

# Launch of PM Vishwakarma Scheme

Toolkit Booklet for "Nai Trade" was launched in English & 12 regional languages.

On the occasion, Hon'ble PM Shri Narendra Modi Ji also launched the postal ticket depicting the "Nai Trade".