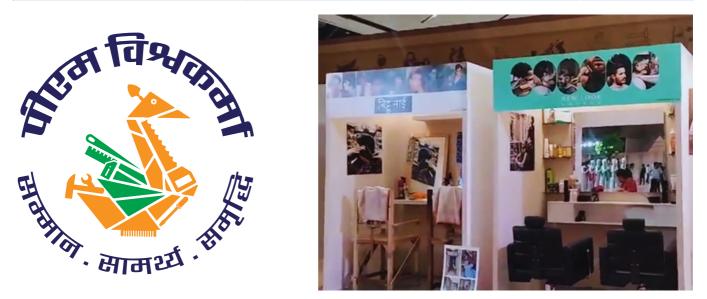

# Launch of PM Vishwakarma Scheme

PM Vishwakarma is a Central Sector Scheme launched by Ministry of Micro, Small & Medium Enterprises to provide holistic and end-to-end support to artisans and craftspeople through access to skill training, modern tools, collateral free credit, incentive for digital transactions and market linkage support.

Artisans and craftspeople who are engaged in the below mentioned 18 trades would be the target beneficiaries :

| Carpenter<br>(Suthar) | Boat Maker          | Armourer                    | Blacksmith<br>(Lohar) | Hammer & Tool<br>Kit Maker | Locksmith            |
|-----------------------|---------------------|-----------------------------|-----------------------|----------------------------|----------------------|
| Goldsmith<br>(Sunar)  | Potter<br>(Kumhaar) | Sculptor<br>(Moortikar)     | Cobbler               | Mason<br>(Raajmistri)      | Broom Maker          |
| Doll & Toy<br>Maker   | Barber (Nai)        | Garland Maker<br>(Malakaar) | Washerman<br>(Dhobi)  | Tailor (Darzi)             | Fishing Net<br>Maker |

B&WSSC has been awarded with the responsibility to manage the skilling part for the Barber (Nai) trade under the PM Vishwakarma scheme.

Hon'ble PM Shri Narendra Modi visited B&WSSCs "Nai stall" on 17th September,2023 at IICC, Dwarka during the launch event and interacted with women barbers – Shanta Bai Yadav from Kolhapur, Maharashtra along with the two sisters - Neha & Jyoti from a small village Banwari Tola, District Kushinagar in Uttar Pradesh who disguised themselves as boys to work at the barbershop and earn money to pay for their father's treatment.